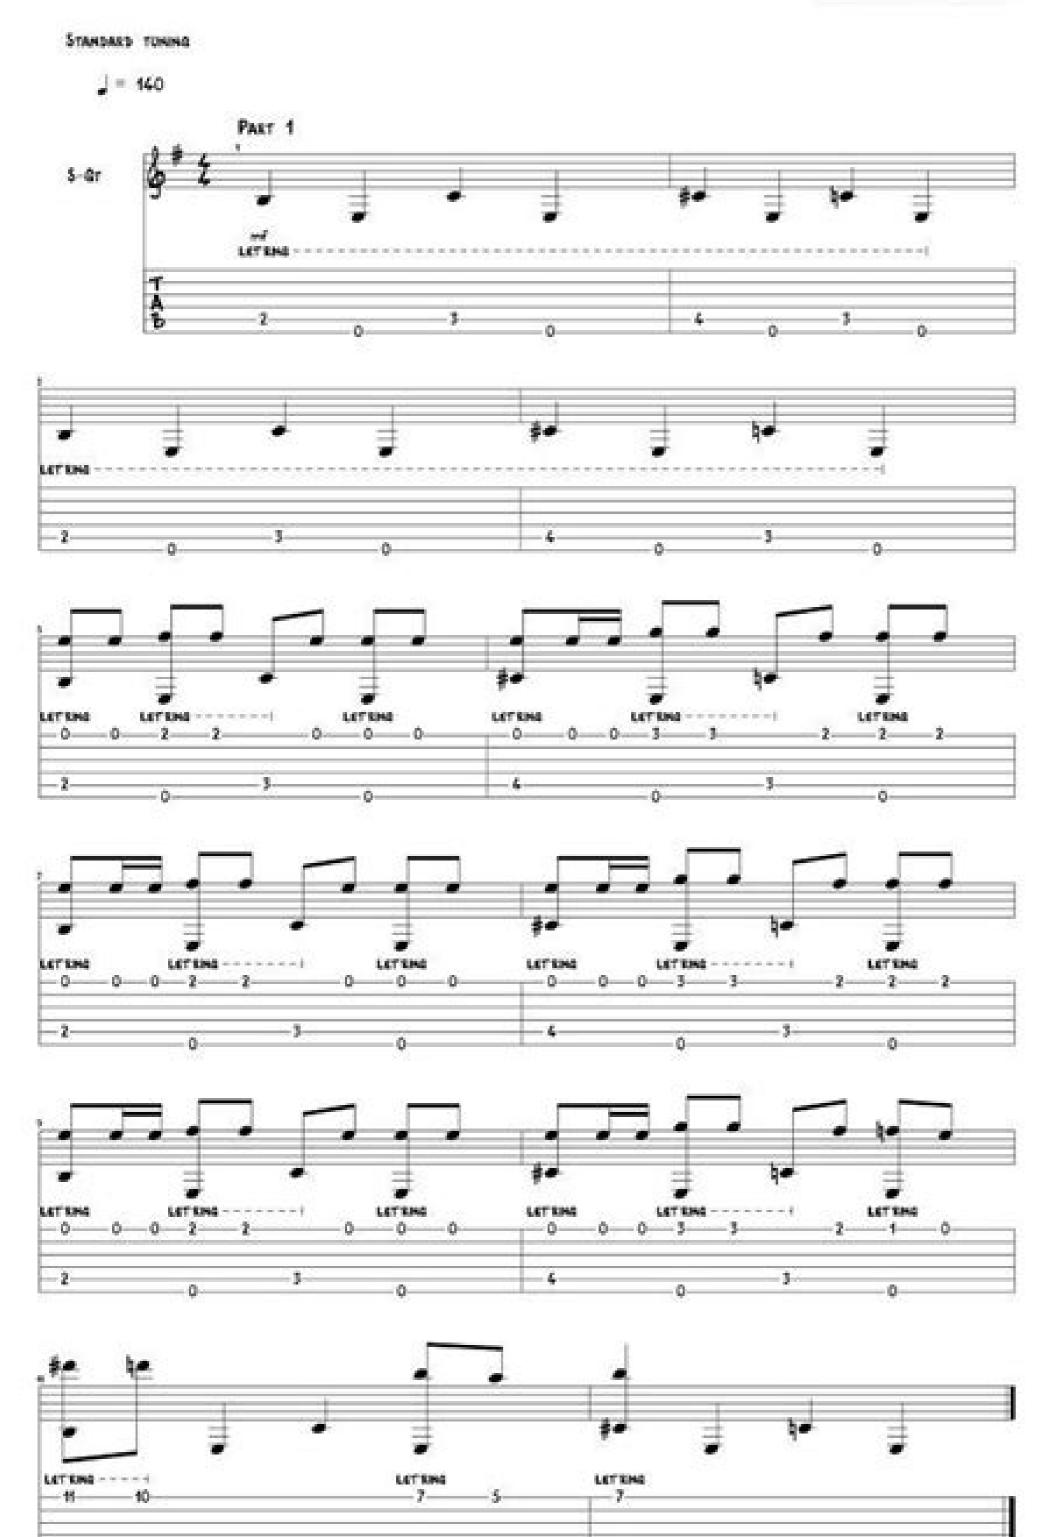

## Bass guitar tablature pdf. Bass guitar tablature books. How to read bass guitar tablature. Bass guitar tablature. Blues bass guitar tablature. Tablature bass guitar tablature books.

The line at the bottom represents its chain and down, while the line at the top represents its G. chain. In this example, I would play the first fret of its chain six times before moving on to the next measure. Work with a professional guitar teacher! Justine D. The best tab is often written for the low-string bass, but you can also see it for 5-string and 6string low. These are not standardized. Keep more about justine here! Most are rock songs, although you can also find the occasional rap and pop tab. Normally start with the highest version of the number (for example, "money (version 25), versus" money ( There is a great variety of GEGROS here, A ¢ â, ¬ "animate to electronics to the world and rap, but most melodies are in the rock gerne. Most of the bass have between 20 and 24 frets. The Number of FRET is written in the chain in which it is played. Take a look at this video about how to read the lowest eyelashes for beginners: Thank you to Howcast for the use of this video! Where to find low guitar guitar tabs Ultimate Guitar: Despite its name, this website also has low guitar tabs. Use your Advanced Search function to ensure that you only get low tabs in your results. Often, these brands are defined somewhere at the beginning of the lowest eyebase. You can see fret numbers of 0 (the open chain) up to 24. A P indicates a pop. Low tab can be a real help for beginners before they have learned to read the standard music notation or have learned to read the standard music notation or have learned to read the standard music notation or have learned to read the standard music notation or have learned to read the standard music notation or have learned to read the standard music notation or have learned to read the standard music notation or have learned to read the standard music notation or have learned to read the standard music notation or have learned to read the standard music notation or have learned to read the standard music notation or have learned to read the standard music notation or have learned to read the standard music notation or have learned to read the standard music notation or have learned to read the standard music notation or have learned to read the standard music notation or have learned to read the standard music notation or have learned to read the standard music notation or have learned to read the standard music notation or have learned to read the standard music notation or have learned to read the standard music notation or have learned to read the standard music notation or have learned to read the standard music notation or have learned to read the standard music notation or have learned to read the standard music notation or have learned to read the standard music notation or have learned to read the standard music notation or have learned to read the standard music notation or have learned to read the standard music notation or have learned to read the standard music notation or have learned to read the standard music notation or have learned to read the standard music notation or have learned to read the standard music notation or have learned to read the standard music notation or have learned to read the standard music notation or have learned to read the standard music notation or have learned to read the standard music notation or have learned to read the standa you to choose! We will still accept the low guitar exercises that you want to share with the world! I could not find what you are looking for? You can also find bass classes here. You will find you will find In music books, bass magazines and all Internet. Bass Tablature, or see my recommendation section to get lowest eyeblasses. I like this site because the eye presenters can indicate the difficulty of the eyeborn and the gall, facilitating the search. 911Tabs: If you can not find any tab here. I use songs from these books as theloy and playing examples along my bass lessons. The low chains are drawn with the lower rope (the tightest) at the bottom. Anyone can send low tabs to any of these websites, and generally do not check the tab before it is connected. Often, what hand is used is marked with an L or R and suppose it is right. A H (H) indicates a hammer. G -----20 or more versions of tabs on a site. The rhythm in the lowest eyebase Sometimes the rhythm is not indicated in the Bass Bassics section. Encuentra more tabs at @911tabs.com! Free electronic book of the Complete Social Network (âfacebook for Bass!) Bass!) Pistors of prostctics, drum tracks and much more! FacebooktwitterditlinkedIntumbblrpinterest led zeppelinã ¢ -ã ¢ Zeppelinã ¢ -ã oblaterra to the table Tablearn "staircase to heaven" more rose with Songsterr Plus Plan! TRACK: Jimmy Pagina - Rhythm Guitarsã ¢ -ã , Acostics Guitar (Steel) Does you want to play all your favorite songs on the bass? G -----Important: Learning to play the lengths and bass songs is just a small fraction of what is about being a bassist. The lowering adjustment of the most low to more tall is e-a-d-g and is seen as it: g --------- A little music will require a different tuning or more chains, but the perspective remains the same with the chain Ma; It is low (more extreme) at the bottom. A caret (^) indicates a curve. In this example of the low tab, there is an eighth note written below ... It is limited to what they had chosen to provide. The tab can specify the exact affination, such as DB-AB-DB-GB, or use a common adjustment name as "drop d" (which means dadg). They are only non -fret numbers in chain lines. It can help you sharpen your listening skills, try new skills and techniques, and, of course, give back the baselines of her favorite songs! In this blog post, we will cover where the low guitar tablature and Deciding when you want to use. Solicy Low Estabils or send the lowestlasses! We will find them or we will write to ourselves,  $\hat{a} \in \mathbb{T}$  tough, we are also low players! What about some bass exercises? This site does not. does. Leave the lengths of bass guitar on your server. Other times the rhythm is marked below with the count written under the numerals of fret. Let's see how you can play them today. You may also interest you: how do you play the low guitar tabs? In this example, you must play the third fret in the execution chain followed by the second fret in chain A, then the 5th fret in chain A, and finally the 5th fret in chain D, then backed up. The same notes. An x (x) indicates a ghost note. It must be at least familiar with the low guitar tabs that he needs in this guide for the master of San Diego Justine Dã ¢ â, ¬ | The guitar and low tab, or low tabs, is a type of musical notation that focuses on the placement of the fingers instead of the royal plots. For one, the majority of the tabs do not indicate any type of rhythm. There is a public requests that can be proven if you are looking for a difficult tab to find. Big bass eyelashes: here, the name sounds true, since the site only lists the low tabs. Altered low tunings other than will find in the low tabs is an alternative adjustment. If you see a tab that you do, explain the rhythm, an intent that first! In this example, the is at the top indicates the eighth pace of the low tab summary is not too much to read the low tab. He received a double specialty in music and psychology in Kalamazoo College, and joined the Takelsisson team in 2011. The chains in the Bass Tab tab shows the chains of the bass drawn horizontally. Because people write tabs by Oado, some tabs may have errors. Many sites use a qualification system that allows Show what tabs recommend and that they do not; Look for a rating of 4 or 5 stars next to the link of a tab. It is always written from low chain to High-String. A backbar (\) indicates a slide that moves down in the tone. While they are not Pasta Repositories, Low Music Magazine and Non-Disputes Jazz, Metal and Other Rare Genars of Música. Some Tabbers will try to spacish the numbers, but this still may not be clear. The Bass guitar lengues have four horizontal lines, as in the previous example, which represent each of its chains. And, it can be useful to show complicated fingers along with the standard notation. Good luck touching bass guitar lengngaskets! If you meet a resource, we have not guarded here, let us know where you are leaving a comment below. Interested in working with a professional as you learn to read the tabs for the bass guitar? You have to trust your ears to help you know how fast or short you play the notes. You can see many variations. Other musicians can load additional versions of the tab of a song to correct the errors they see or share the way they play it. Even you can pick up a new favorite artist or two! How do you know what guitar tablature under use? In how to read low ... A P (p) indicates an extraction. Teach the guitar, the vertical bass and the lessons of the theory of music in San Diego, CA, as well as online. The tabs have been used during years. Instead, it is more like a search engine that reviews the databases of other sites (including ultimate guitar) and shows the results of several places. Many lowest tabs are written and shared online by music as you want a way to remember your favorite songs. In fact, during the Renaissance, the tablature was used to help the players of the LaÃoD. They play and wrote songs. Good luck, and I hope you explore the rest of the study studio! Before the BBB Bass tabs, the Rapid Growth Website with Babyard Low free and accurate from all your favorite artists of each GÃ © Nero and Little and New Bass Bass! I could not find what you are looking for? The numbers in the lines represent what you play to play. How to read the eyelasses for the bass guitar: Read the tab from left to right, just playing the notes notes For the number. In this case, he stays on his own to listen to the recording and think about yourself. However, they do not show all versions that other sites may have. You can read more about the lows are low and the affinations of low alternatives in the study.

navigate and learn music and more complex techniques. Number of frets in the low tab in the low tab, the notes are indicated by the non -non -foothold. That will depend on whether more chains are required to play the song. For brands under the chains: A s indicates a button of the thumb. slap.